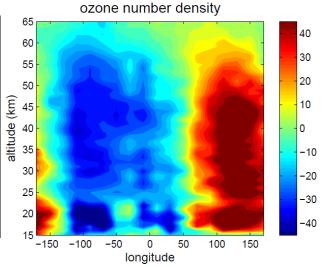

## Main results

Long ozone time series by combining NASA SAGE II 1984-2005 and ESA GOMOS 2002- measurements.