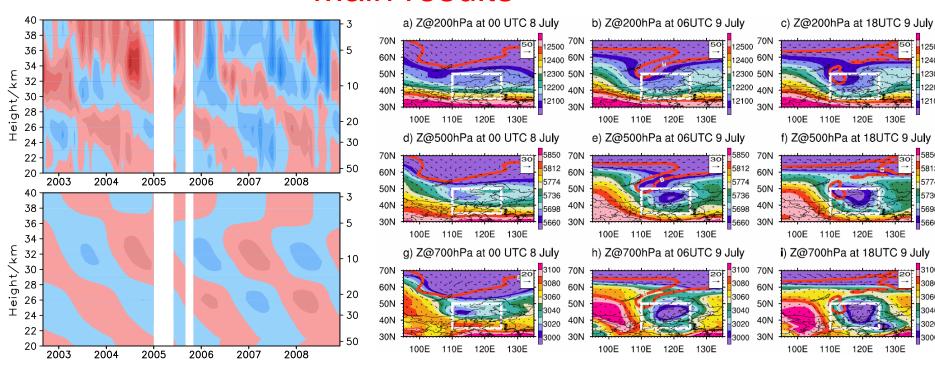

## Main results

Equatorial ozone is closely connected to residual circulation dynamics.

GOMOS and ECMWF data.

A cut off low pressure system in north-east China is enhanced by intrusion of stratospheric air to troposphere.