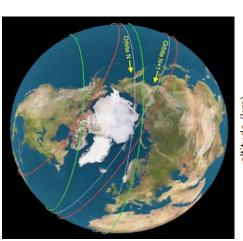

Ozone variability by GOMOS-GOMOS obs.

Ozone hole revisited: asymmetry from waves. GOMOS obs.